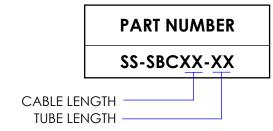

## NOTES:

1. STAINLESS STEEL HARDWARE.

2. AVAILABLE WITH BAND STYLE CLAMP.

| THE INFORMATION CONTAINED IN THIS DRAWING IS THE SOLE PROPERTY OF SKYBRACKET, ANY REPRODUCTION IN PART OR WHOLE WITHOUT THE WRITTEN PERMISSION OF SKYBRACKET IS PROHIBITED. |    | MAST ADM MOUNTING BARDWARE |                                  |     |                   |       |        |      |
|-----------------------------------------------------------------------------------------------------------------------------------------------------------------------------|----|----------------------------|----------------------------------|-----|-------------------|-------|--------|------|
| APPROVALS                                                                                                                                                                   | BY | DATE                       | STANDARD SIGNAL<br>(CABLE CLAMP) |     |                   |       |        |      |
| DRAWN                                                                                                                                                                       |    |                            |                                  |     |                   |       |        |      |
| SALES                                                                                                                                                                       |    |                            |                                  |     |                   |       |        |      |
|                                                                                                                                                                             |    |                            | SIZE                             | DWC | DWG. NO.          |       |        | REV. |
| ENGINEERING                                                                                                                                                                 |    |                            | A SS-SBCXX-XX                    |     |                   | Α     |        |      |
| DO NOT SCALE DRAWING                                                                                                                                                        |    | SCAL                       | E: NTS                           | CAD | FILE: SS-SBC66-46 | SHEET | 1 OF 1 |      |