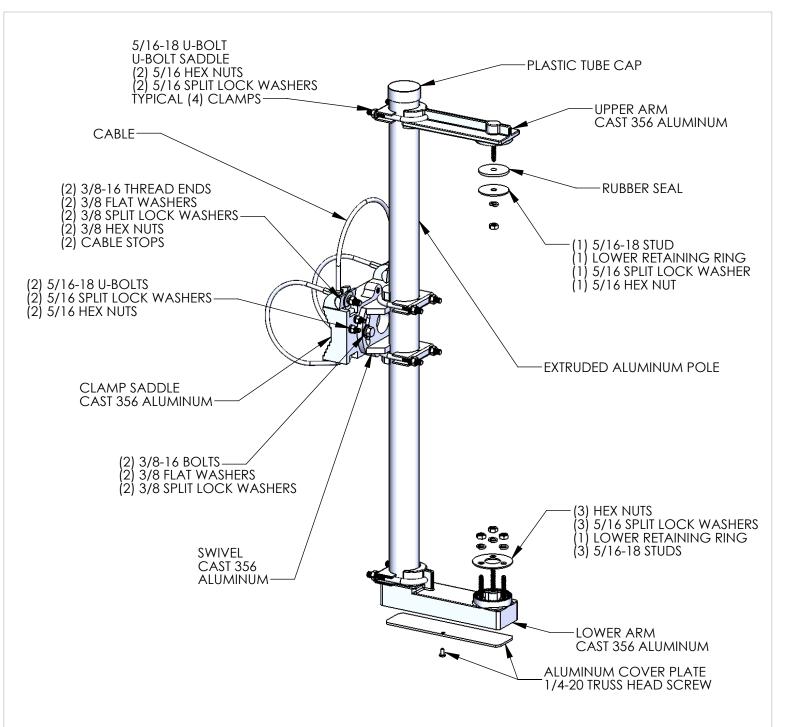

POLE LENGTHS AVAILABLE
18", 24", 37", 46", 60", 74", 96", 120"

| CABLE LENGTH | MAST ARM DIA. |
|--------------|---------------|
| 66"          | 3" - 7"       |
| 90"          | 7" - 11"      |
| 120"         | 12" - 15"     |
| 165"         | 15" - 22"     |

## NOTES:

1. STAINLESS STEEL HARDWARE.

2. AVAILABLE WITH BAND STYLE CLAMP.

| THE INFORMATION CONTAINED IN THIS DRAWING IS THE SOLE PROPERTY OF SKYBRACKET, ANY REPRODUCTION IN PART OR WHOLE WITHOUT THE WRITTEN PERMISSION OF SKYBRACKET IS PROHIBITED. |    | MAST ADM MOUNTING BARDWARE |                                  |     |                   |       |        |      |
|-----------------------------------------------------------------------------------------------------------------------------------------------------------------------------|----|----------------------------|----------------------------------|-----|-------------------|-------|--------|------|
| APPROVALS                                                                                                                                                                   | BY | DATE                       | STANDARD SIGNAL<br>(CABLE CLAMP) |     |                   |       |        |      |
| DRAWN                                                                                                                                                                       |    |                            |                                  |     |                   |       |        |      |
| SALES                                                                                                                                                                       |    |                            |                                  |     |                   |       |        |      |
|                                                                                                                                                                             |    |                            | SIZE                             | DWC | DWG. NO.          |       |        | REV. |
| ENGINEERING                                                                                                                                                                 |    |                            | A SS-SBCXX-XX                    |     |                   | Α     |        |      |
| DO NOT SCALE DRAWING                                                                                                                                                        |    | SCAL                       | E: NTS                           | CAD | FILE: SS-SBC66-46 | SHEET | 1 OF 1 |      |